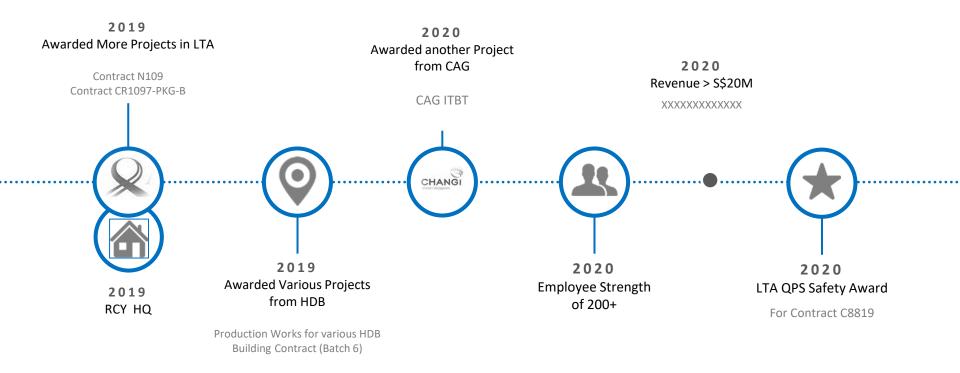

# **Who We Are**

RCY Pte. Ltd is legally registered as a licensed corporation under Professional Engineers Board (PEB), Singapore, and Government Supplier Registration EPPU Grade S10. Being formally registered, we are legally allowed to execute public sector contracts of project value less than equal to \$30 million.



#### SINGAPORE RCY Pte. Ltd. 12A Keong Saik Road, Singapore 089119.





# **Company Roadmap**





## **Company Roadmap**





### **Company Roadmap**











#### **Industry Segments**



Infrastructure

Road | MRT | Tunnelling Works | Airport | Geotechnical Engineering





Precast Productions | QPS Services | Facade Inspection | Structural Inspection |





Renewable Energy





RCY











#### RCY PROJECT SITE's