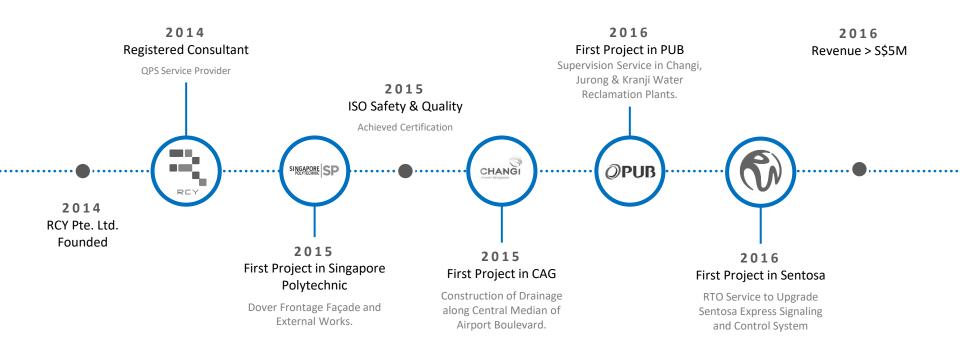

# **Who We Are**

RCY Pte. Ltd is legally registered as a licensed corporation under Professional Engineers Board (PEB), Singapore, and Government Supplier Registration EPPU Grade S10. Being formally registered, we are legally allowed to execute public sector contracts of project value less than equal to \$30 million.



#### SINGAPORE RCY Pte. Ltd. 12A Keong Saik Road, Singapore 089119.





# **Company Roadmap**





## **Company Roadmap**





### **Company Roadmap**











#### **Industry Segments**



Infrastructure

Road | MRT | Tunnelling Works | Airport | Geotechnical Engineering





Precast Productions | QPS Services | Facade Inspection | Structural Inspection |





Renewable Energy





RCY











#### RCY PROJECT SITE's