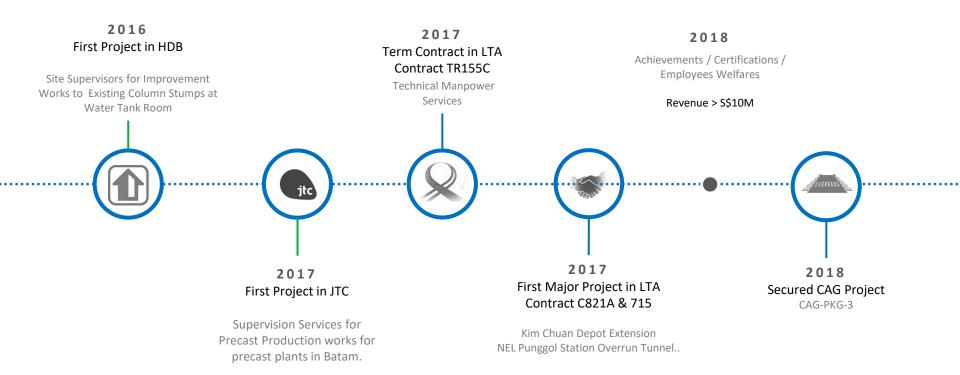

# **Who We Are**

RCY Pte. Ltd is legally registered as a licensed corporation under Professional Engineers Board (PEB), Singapore, and Government Supplier Registration EPPU Grade S10. Being formally registered, we are legally allowed to execute public sector contracts of project value less than equal to \$30 million.



#### SINGAPORE RCY Pte. Ltd. 12A Keong Saik Road, Singapore 089119.





# **Company Roadmap**





## **Company Roadmap**





### **Company Roadmap**











#### **Industry Segments**



Infrastructure

Road | MRT | Tunnelling Works | Airport | Geotechnical Engineering





Precast Productions | QPS Services | Facade Inspection | Structural Inspection |





Renewable Energy





RCY











#### RCY PROJECT SITE's