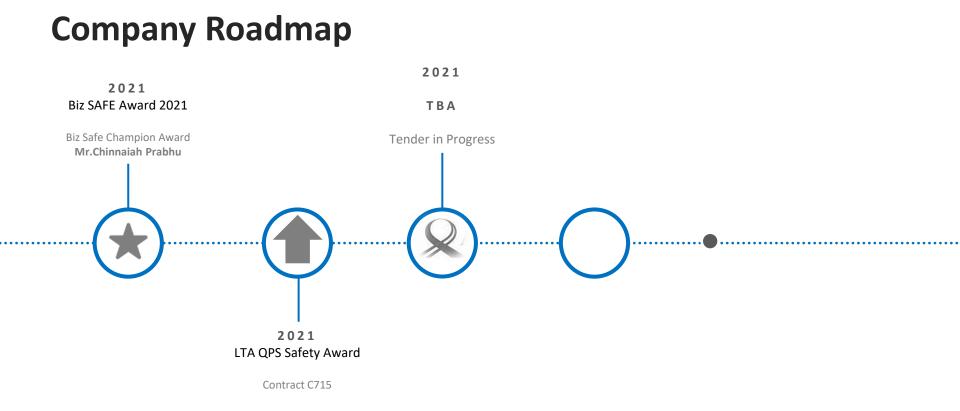

# **Who We Are**

RCY Pte. Ltd is legally registered as a licensed corporation under Professional Engineers Board (PEB), Singapore, and Government Supplier Registration EPPU Grade S10. Being formally registered, we are legally allowed to execute public sector contracts of project value less than equal to \$30 million.



#### SINGAPORE RCY Pte. Ltd. 12A Keong Saik Road, Singapore 089119.





# **Company Roadmap**





## **Company Roadmap**





### **Company Roadmap**











#### **Industry Segments**



Infrastructure

Road | MRT | Tunnelling Works | Airport | Geotechnical Engineering





Precast Productions | QPS Services | Facade Inspection | Structural Inspection |





Renewable Energy





RCY











#### RCY PROJECT SITE's